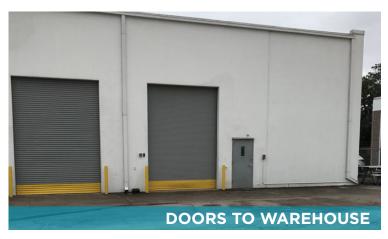

#### **SPACE FEATURES:**

5,803 SF Office - 1st Floor

RSF: 5,365 SF Office - 2nd Floor

1,232 SF Warehouse

Clear Height: 20'

**Doors:** (2) Overhead Grade Level (10' x 14')

**Parking:** 3.0/1,000 SF

Asking Rate: Negotiable