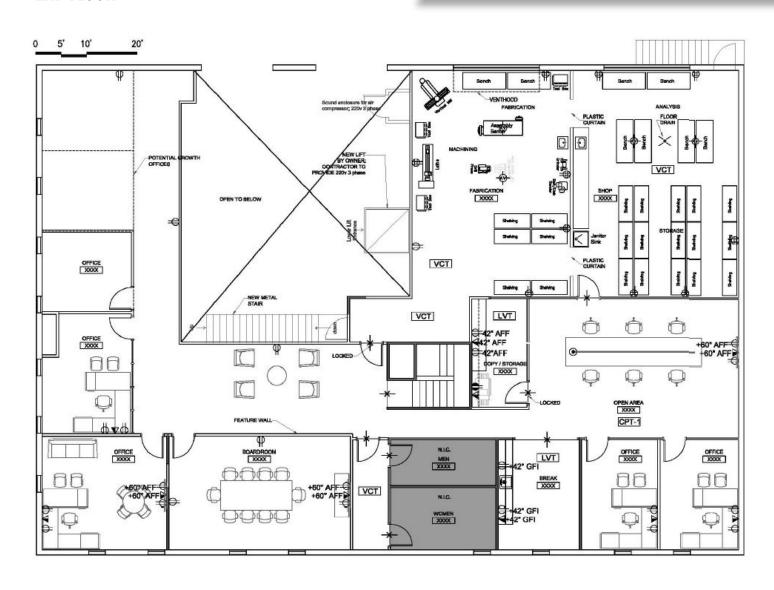

#### **2ND FLOOR**

5,803 - 12,400 RSF AVAILABLE - BUILDING SIGNAGE AVAILABLE -

MARGARET ANN COOK
D / 713.275.3797
M / 713.775.9385
macook@fritscheanderson.com

BOBBIE BOZARTH
D / 713.272.1221
M / 281.413.5682
Bobbie.Bozarth@transwestern.com