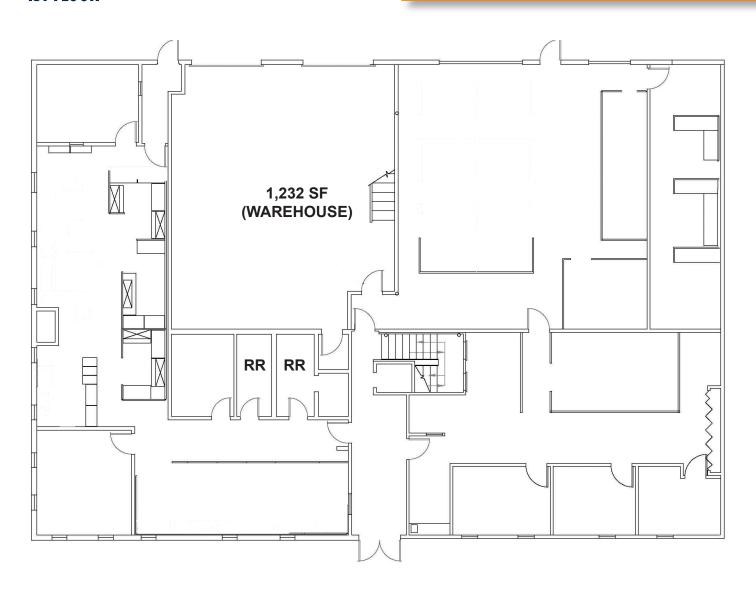

#### **SPACE FEATURES:**

5,803 SF Office - 1st Floor

RSF: 5,365 SF Office - 2nd Floor

1,232 SF Warehouse

Clear Height: 20'

**Doors:** (2) Overhead Grade Level (10' x 14')

**Parking:** 3.0/1,000 SF

Asking Rate: Negotiable

• Warehouse Lift

• On-site ownership/management

**Notes:** • Above standard finishes in

office area

· Fenced yard with security cameras

**MARGARET ANN COOK**D / 713.275.3797
M / 713.775.9385

macook@fritscheanderson.com

5,803 - 12,400 RSF AVAILABLE - BUILDING SIGNAGE AVAILABLE -

BOBBIE BOZARTH
D / 713.272.1221
M / 281.413.5682
Bobbie.Bozarth@transwestern.com